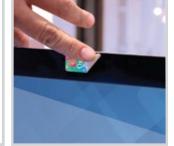

## SPYSAFE<sup>™</sup> WEBCAM COVER

TTA022

Providing front and center branding while putting everyones mind at ease, the SpySafe<sup>™</sup> Webcam Cover is the simplest and most effective tool to prevent webcam hackers from spying on individuals through the computer's webcam while putting the brand in the limelight. This budget-friendly, highly effective promotional gift includes high-quality, full-color decoration.