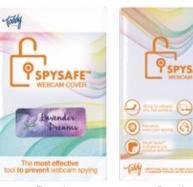

## SPYSAFE<sup>™</sup> WEBCAM COVER

TTA022

Providing front and center branding while putting everyones mind at ease, the SpySafe<sup>™</sup> Webcam Cover is the simplest and most effective tool to prevent webcam hackers from spying on individuals through the computer's webcam while putting the brand in the limelight. This budget-friendly, highly effective promotional gift includes high-quality, full-color decoration.

Front

Lavender Dreams

Back

SPYSAFE

Standard Backer Card (Included)

5

f)/toddypromo /tooldycloth in/company/ioddy-gear-inc-