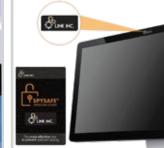

## SPYSAFE<sup>™</sup> WEBCAM COVER

TTA022

Providing front and center branding while putting everyones mind at ease, the SpySafe<sup>™</sup> Webcam Cover is the simplest and most effective tool to prevent webcam hackers from spying on individuals through the computer's webcam while putting the brand in the limelight. This budget-friendly, highly effective promotional gift includes high-quality, full-color decoration.

**Imprint Area** 

Webcam Cover: 1.4"x0.62"(WxH)

Safe Area

Webcam Cover: 1"x0.4"(WxH)

**Packaging Options** Standard Backer Card (Included)

Imprint Method Dye Sublimation (Webcam Cover) Digital Imprint (Backer Card)